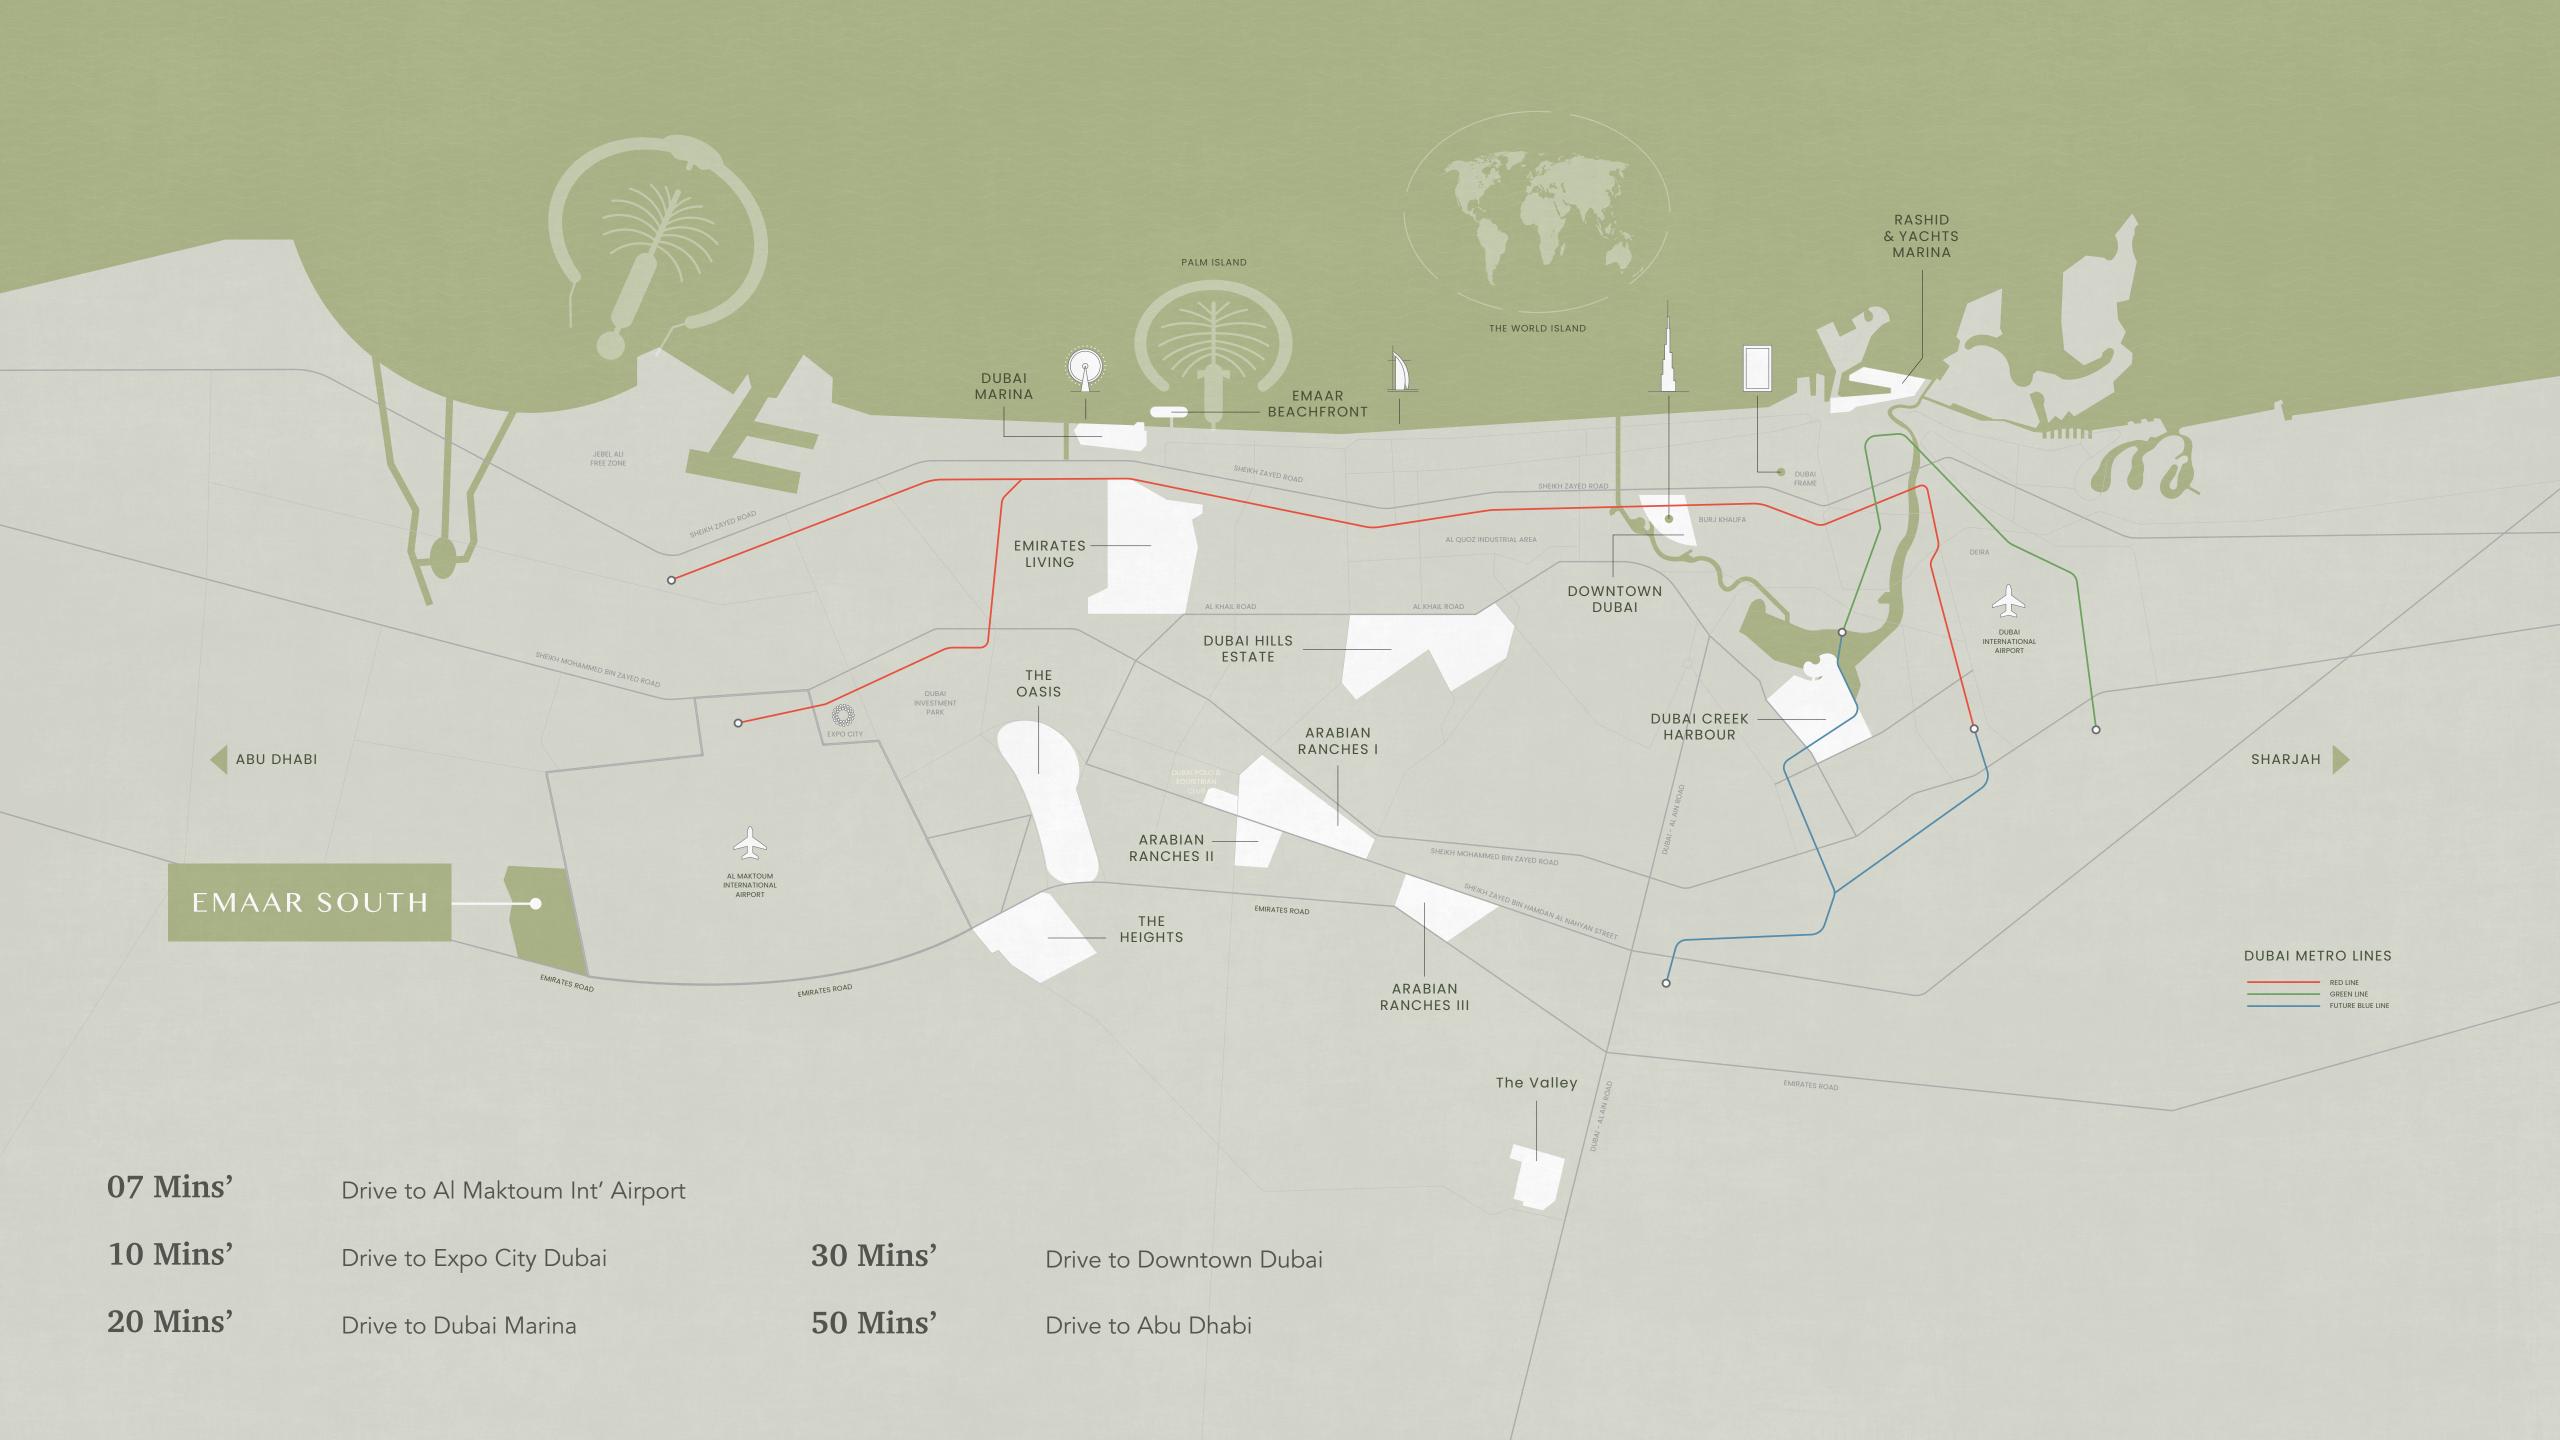

# Local Community with A Global Gateway

Emaar South is perfectly positioned alongside Expo City Dubai, the future vision of the Expo 2020 Dubai site, offering easy access to Al Maktoum International Airport and a host of Dubai's most popular attractions and business hubs, via the adjacent boulevard and a major highway.

#### Amenities nearby

#### **Golf Course**

Perfect your game at the 18-hole championship golf course.

- Pristine Fairways
- Immaculately Manicured Greens
- Clubhouse
- World-class Facilities
- Dining Experiences

#### **Community Park**

This sustainably designed community park offers beautifully landscaped spaces for various recreational activities.

- Kids' Play Areas
- Retail Plaza & Kiosks
- Skate Park & Multi-Purpose Court
- Events Area

#### Kids' Play Areas

Enjoy fun, games and quality time with your little ones.

- Ideal for Children of All Ages
- Fully equipped Gym
- Multi-Purpose Activity Areas
- Exceptional Facilities