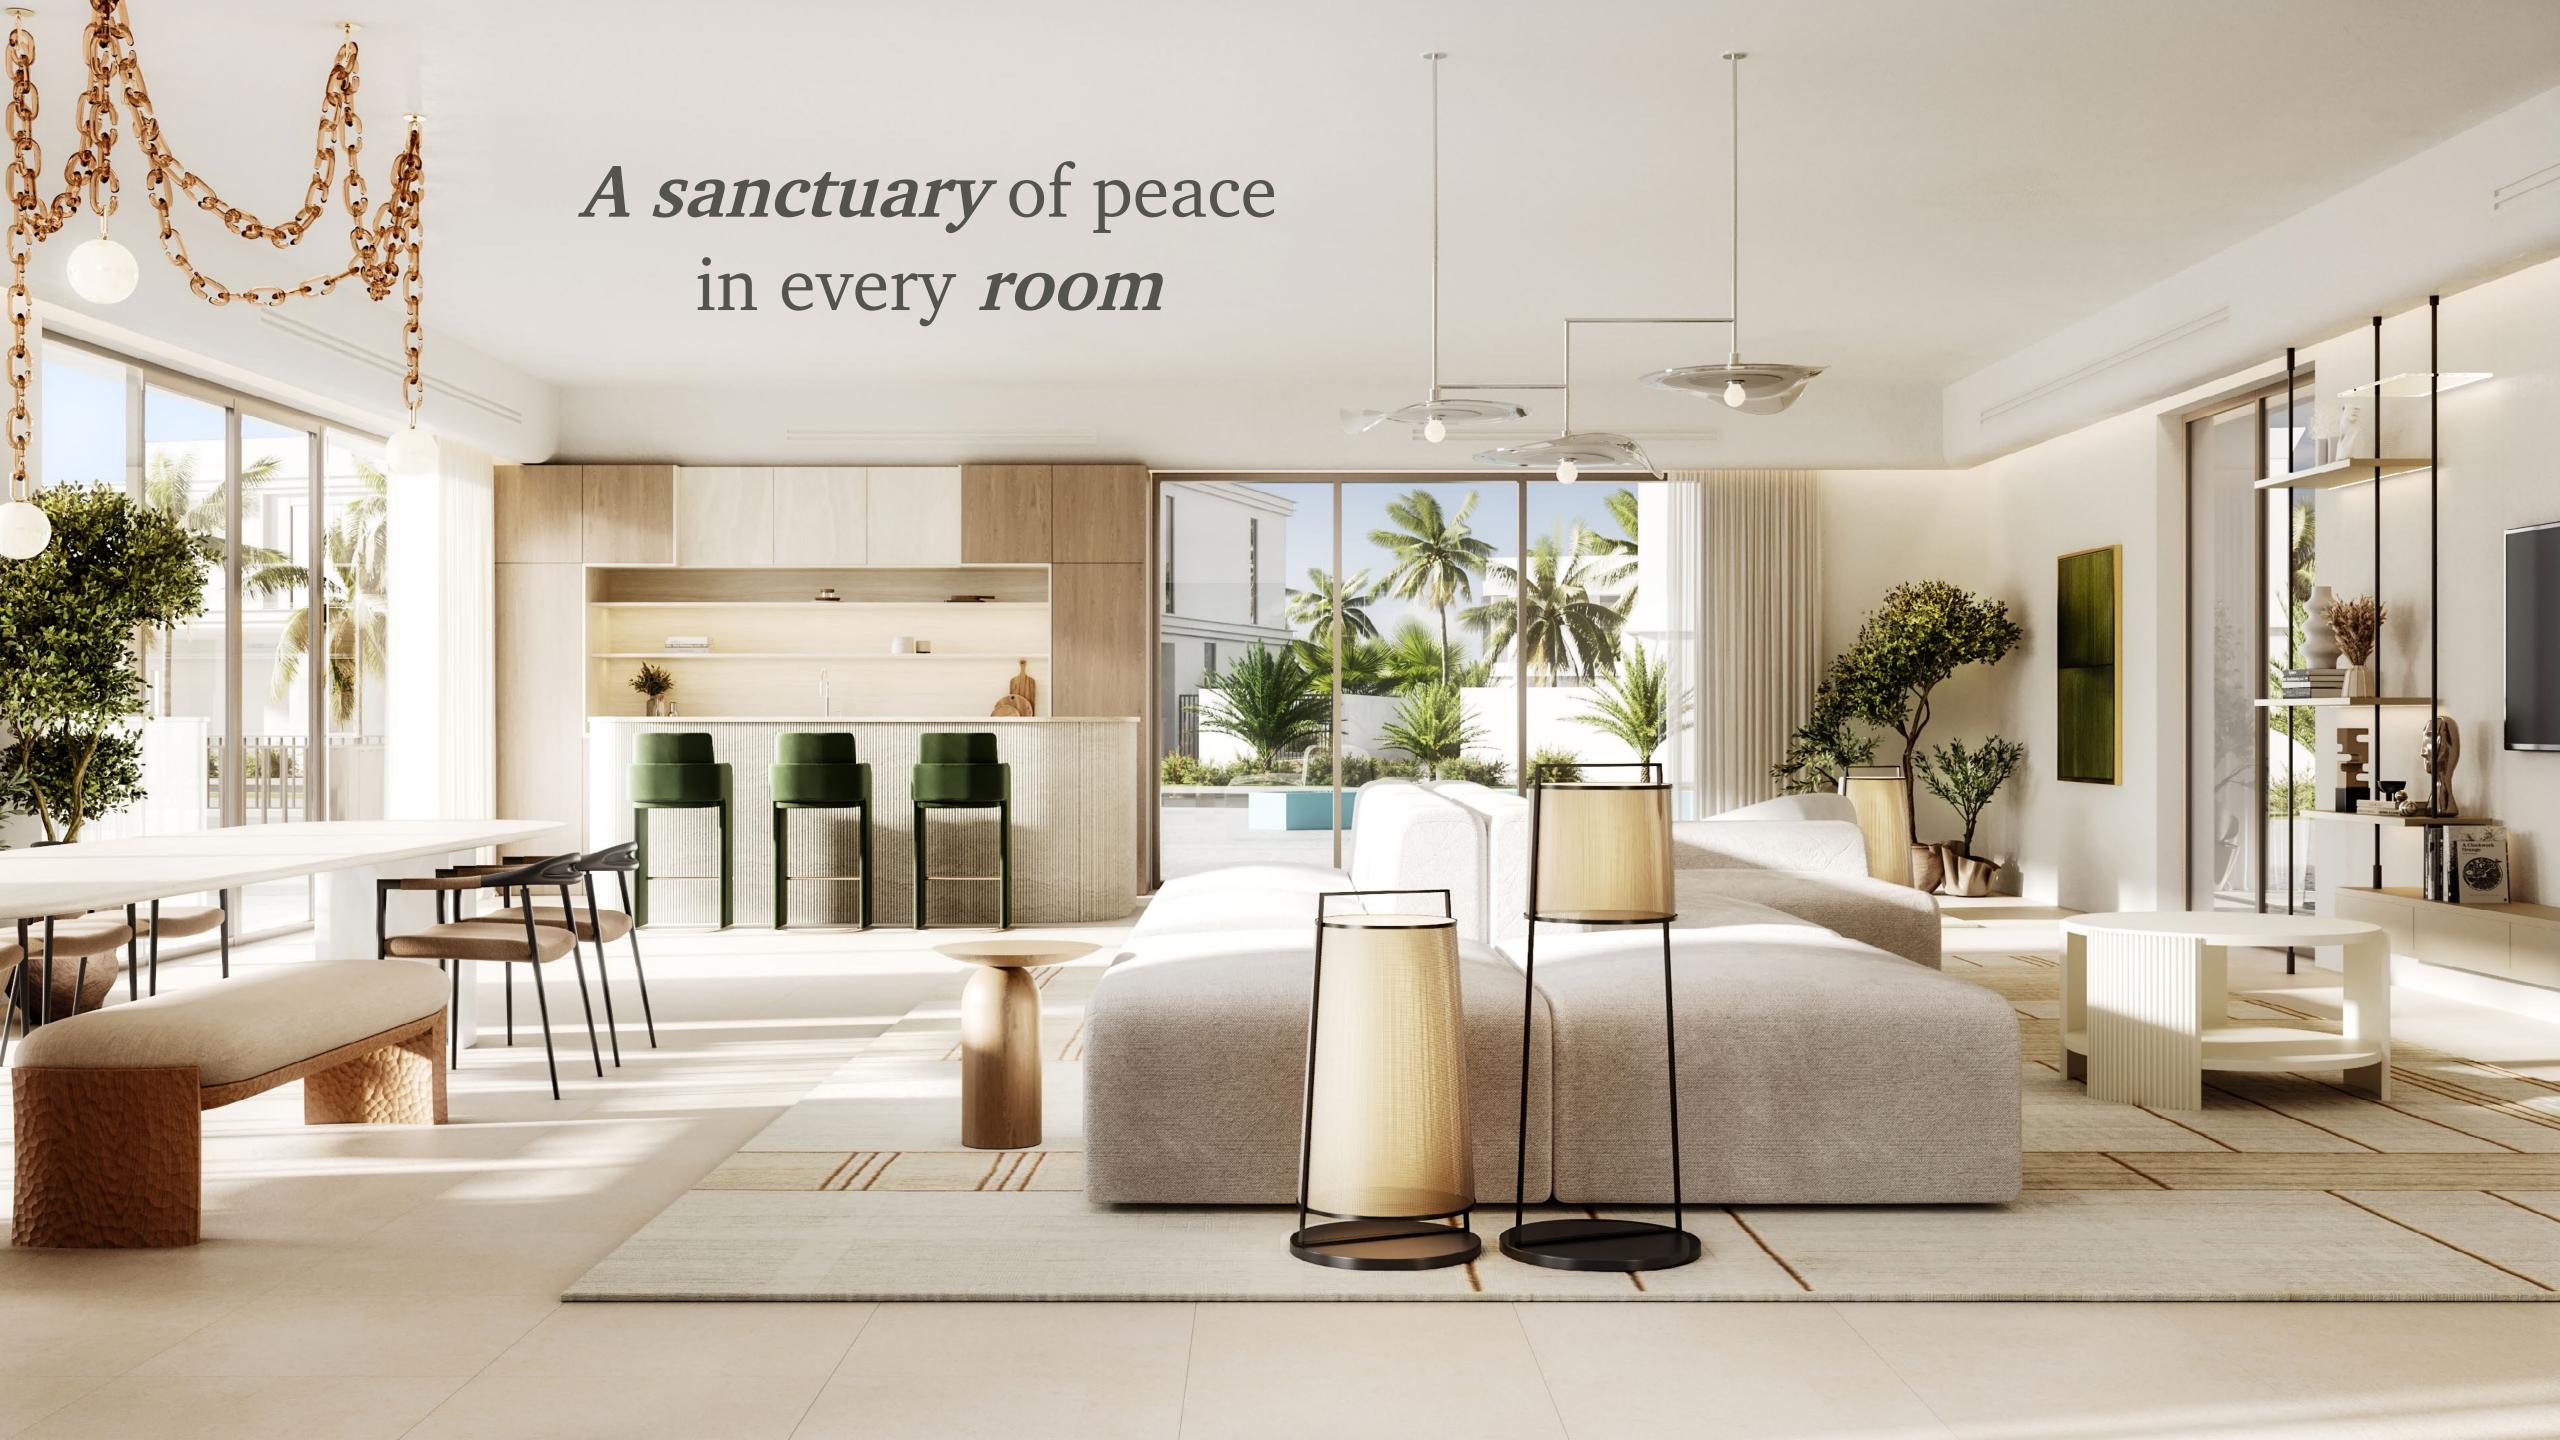

## Designs Inspired by Nature

Greenridge offers townhouses designed with contemporary lines and earthy palettes, creating a unique fusion of modern architecture and natural beauty. The exteriors blend seamlessly with the surroundings, while the interiors are bright and welcoming, designed to be both functional and aesthetically pleasing.

The earthy tones of Greenridge's interiors create a calming and peaceful atmosphere, perfect for family living. Designed with modern families in mind, each home features spacious living areas, stylish kitchens, and thoughtfully crafted bedrooms. Every detail has been carefully considered to ensure a harmonious balance between style and comfort.